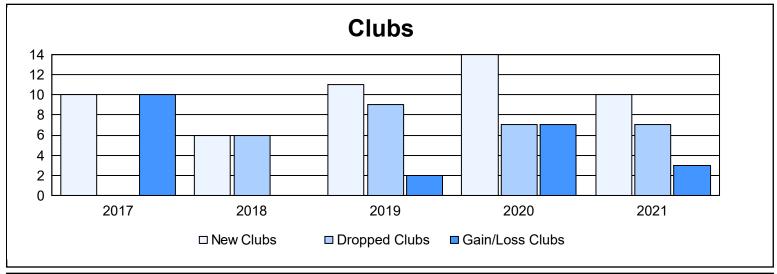

District 3233G2 As of June 2021 Cumulative

| Year      | New<br>Clubs | Dropped<br>Clubs | Gain/<br>Loss<br>Clubs | New<br>Members | Charter<br>Members | Reinstate<br>Members | Transfer<br>Members | Total<br>Member<br>Added | Total<br>Members<br>Dropped | Gain/<br>Loss<br>Members |
|-----------|--------------|------------------|------------------------|----------------|--------------------|----------------------|---------------------|--------------------------|-----------------------------|--------------------------|
| 2016-2017 | 10           | 0                | 10                     | 650            | 240                | 26                   | 11                  | 927                      | 242                         | 685                      |
| 2017-2018 | 6            | 6                | 0                      | 535            | 146                | 32                   | 12                  | 725                      | 681                         | 44                       |
| 2018-2019 | 11           | 9                | 2                      | 261            | 289                | 59                   | 21                  | 630                      | 634                         | -4                       |
| 2019-2020 | 14           | 7                | 7                      | 244            | 233                | 46                   | 34                  | 557                      | 651                         | -94                      |
| 2020-2021 | 10           | 7                | 3                      | 228            | 194                | 26                   | 11                  | 459                      | 771                         | -312                     |
| Average   | 10           | 6                | 4                      | 384            | 220                | 38                   | 18                  | 660                      | 596                         | 64                       |