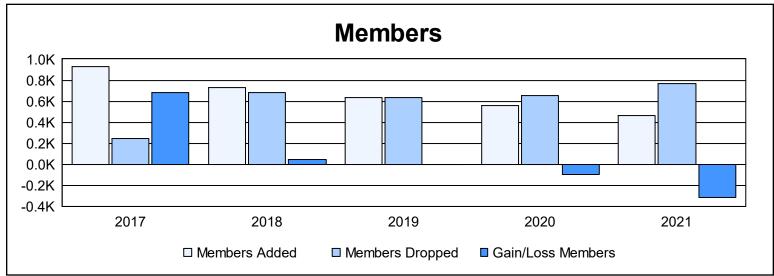

District 3233G2 As of June 2021 Cumulative

| Year      | New<br>Clubs | Dropped<br>Clubs | Gain/<br>Loss<br>Clubs | New<br>Members | Charter<br>Members | Reinstate<br>Members | Transfer<br>Members | Total<br>Member<br>Added | Total<br>Members<br>Dropped | Gain/<br>Loss<br>Members |
|-----------|--------------|------------------|------------------------|----------------|--------------------|----------------------|---------------------|--------------------------|-----------------------------|--------------------------|
| 2016-2017 | 10           | 0                | 10                     | 650            | 240                | 26                   | 11                  | 927                      | 242                         | 685                      |
| 2017-2018 | 6            | 6                | 0                      | 535            | 146                | 32                   | 12                  | 725                      | 681                         | 44                       |
| 2018-2019 | 11           | 9                | 2                      | 261            | 289                | 59                   | 21                  | 630                      | 634                         | -4                       |
| 2019-2020 | 14           | 7                | 7                      | 244            | 233                | 46                   | 34                  | 557                      | 651                         | -94                      |
| 2020-2021 | 10           | 7                | 3                      | 228            | 194                | 26                   | 11                  | 459                      | 771                         | -312                     |
| Average   | 10           | 6                | 4                      | 384            | 220                | 38                   | 18                  | 660                      | 596                         | 64                       |